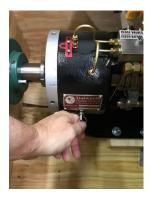

## WWW.DALWORTHMACHINE.COM

EZ LOC ™ GAP ADJUSTER has been developed for customers that would like to adjust the mill to increase or decrease the particle size quickly & easily. The adjuster consists of a simple spring-loaded locking pin that is pulled out 1/8 of an inch to adjust the mill shear plate gap. The Outer Bearing assembly hub is then free to turn either direction until the desired gap is reached. The graduations on the hub clearly indicate the mill gap to eliminate the need for a feeler gauge or a special spanner wrench ever again. When set, the spring-loaded locking pin is released to lock the Outer Bearing Assembly into position. With the spring-loaded locking pin, there is no chance of the gap drifting while running the mill, which can lead to major damage. No special tools required or hot to cold calculations, so adjustments can be made in seconds. It's EASY AS 1-2-3

Step One-Pull Pin

Step Two - Move hub

Step Three - Release Pin