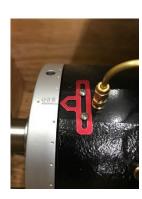

## WWW.DALWORTHMACHINE.COM

EZ LOC ™ GAP ADJUSTER has been developed for customers that would like to adjust the mill to increase or decrease the particle size quickly & easily. The adjuster consists of a simple spring-loaded locking pin that is pulled out 1/8 of an inch to adjust the mill shear plate gap. The Outer Bearing assembly hub is then free to turn either direction until the desired gap is reached. The graduations on the hub clearly indicate the mill gap to eliminate the need for a feeler gauge or a special spanner wrench ever again. When set, the spring-loaded locking pin is released to lock the Outer Bearing Assembly into position. With the spring-loaded locking pin, there is no chance of the gap drifting while running the mill, which can lead to major damage. No special tools required or hot to cold calculations, so adjustments can be made in seconds. It's EASY AS 1-2-3

Step One-Pull Pin

Step Two - Move hub

Step Three - Release Pin