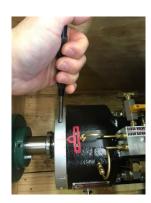

## WWW.DALWORTHMACHINE.COM

EZ LOC ™ GAP ADJUSTER has been developed for customers that would like to adjust the mill to increase or decrease the particle size quickly & easily. The adjuster consists of a simple spring-loaded locking pin that is pulled out 1/8 of an inch to adjust the mill shear plate gap. The Outer Bearing assembly hub is then free to turn either direction until the desired gap is reached. The graduations on the hub clearly indicate the mill gap to eliminate the need for a feeler gauge or a special spanner wrench ever again. When set, the spring-loaded locking pin is released to lock the Outer Bearing Assembly into position. With the spring-loaded locking pin, there is no chance of the gap drifting while running the mill, which can lead to major damage. No special tools required or hot to cold calculations, so adjustments can be made in seconds. It's EASY AS 1-2-3

Step One-Pull Pin

Step Two - Move hub

Step Three - Release Pin